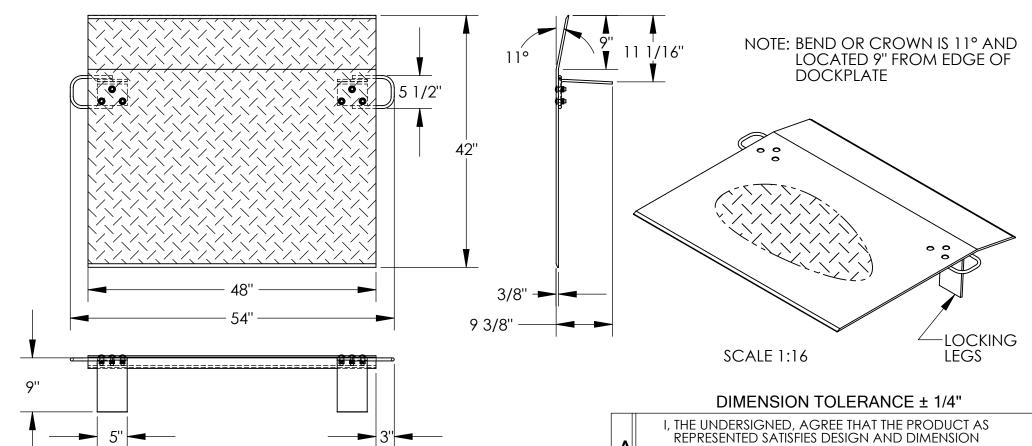

## STANDARD FEATURES

MODEL NUMBER IS E-4842 CAPACITY IS 3,000 LBS OVERALL WIDTH IS 54" DECK WIDTH IS 48" OVERALL LENGTH IS 42" OVERALL HEIGHT IS 9 3/8" THICKNESS IS 3/8" HANDLES ARE 5 1/2" x 3" LOCKING LEGS ARE 5" x 9"